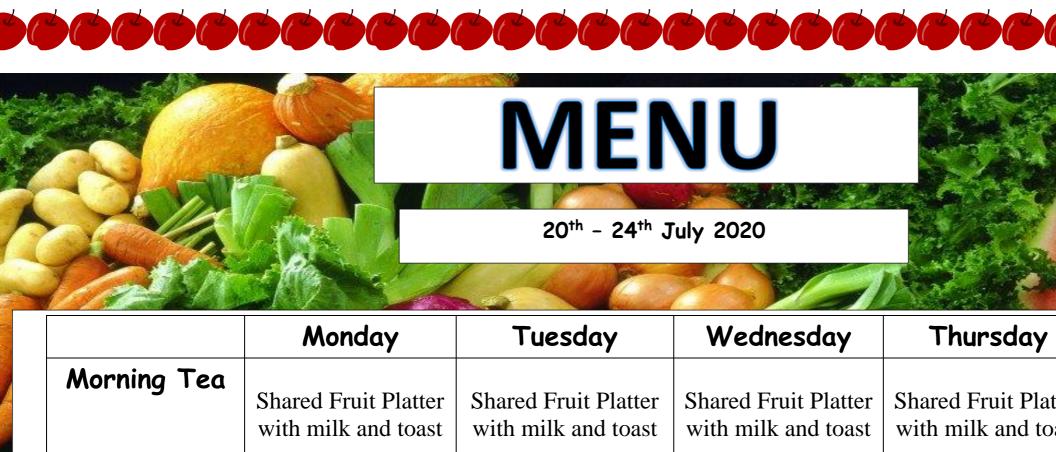

|                                                    | Monday                                      | Tuesday                                     | Wednesday                                       | Thursday                                    | Friday                                                                |
|----------------------------------------------------|---------------------------------------------|---------------------------------------------|-------------------------------------------------|---------------------------------------------|-----------------------------------------------------------------------|
| Morning Tea                                        | Shared Fruit Platter<br>with milk and toast | Shared Fruit Platter<br>with milk and toast | Shared Fruit Platter<br>with milk and toast     | Shared Fruit Platter<br>with milk and toast | Shared Fruit Platter<br>with milk and toast                           |
| Lunch: All meals<br>served with wholemeal<br>bread | Assorted<br>Sandwiches                      | Pasta Alla Panna                            | Chicken mince stir<br>fry with Soba<br>noodles  | Beef Pasta Bake                             | Crumbed fish fillets<br>with mashed potato<br>and mixed<br>vegetables |
| Afternoon<br>Tea                                   | Yoghurt and Fruit                           | Blueberry Muffins                           | Avocado dip with<br>pita bread and<br>cucumbers | Banana cupcakes                             | Corn Fritters                                                         |
| Late snack                                         | Fruit                                       | Fruit                                       | Fruit                                           | Fruit                                       | Fruit                                                                 |